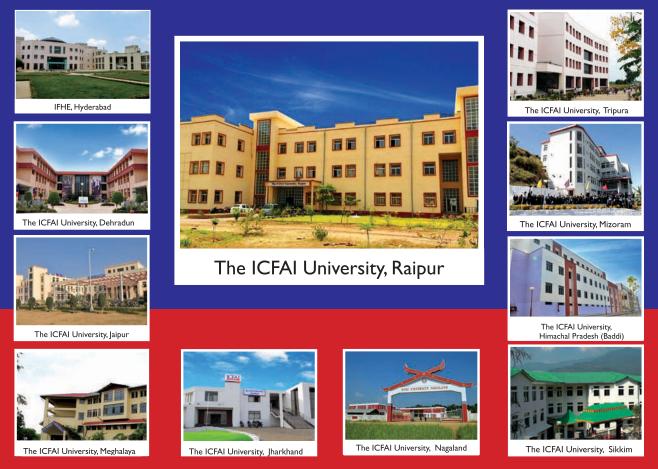

### **The ICFAI Universities**

ICFAI has established 11 Universities across India. The ICFAI Universities are located at Hyderabad [The ICFAI Foundation for Higher Education (IFHE), which is a Deemed-to-be University], Dehradun, Himachal Pradesh (Baddi), Jaipur, Jharkhand, Meghalaya, Mizoram, Nagaland, Raipur, Sikkim and Tripura.